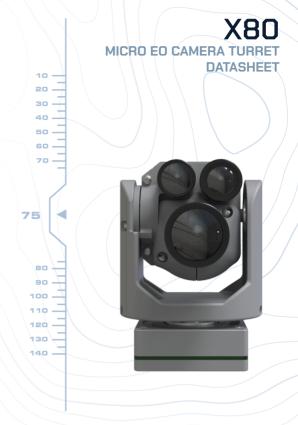

Field-proven stabilized camera for defense, security, and industrial applications.

The X80 is part of a family of EO/IR sensors, leading in the field of micro-stabilized gimballed cameras. Constantly pushing new technological advancements, we offer a wide range of field-proven stabilized cameras and accessories seamlessly integrated on our Unmanned Aerial Systems.

## About the X80 EO stabilized camera turret

The X80 is an Electro-Optical gimballed camera built for long-range observation using high-res vision in day & low-light conditions, featuring an unparalleled X80 continuous zoom.

The lightweight design combined with our modular UAS platforms enables long-endurance & long-range opera-tions with AI software capabilities to enhance real-time intelligence. The X80 offers advanced image quality to capture detailed imagery, such as license plates and faces, from distances up to 4 kilometers.