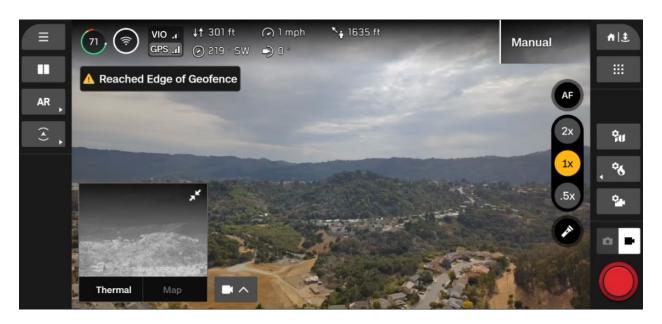

## Geofence

Set the range limits that your Skydio X10D may operate from the controller. By enabling this feature, the drone will be prevented from flying beyond the maximum set range.

Select the Flight Controls menu and the Limits tab, toggle on Range Limit, and set the range from 500 to 10,000 meters. You will be alerted when you reach the geofence boundary.