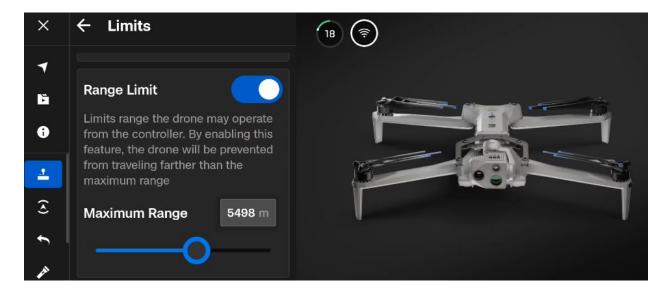

## Geofence

Set the range limits that your Skydio X10D may operate from the controller. By enabling this feature, the drone will be prevented from flying beyond the maximum set range.

Select the Flight Controls menu and the Limits tab, toggle on Range Limit, and set the range from 500 to 10,000 meters. You will be alerted when you reach the geofence boundary.