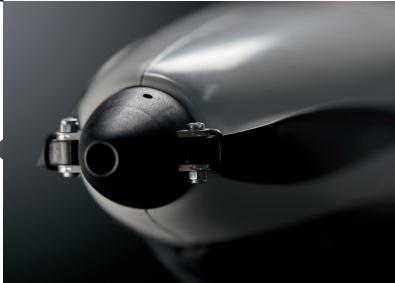

## PLUG & PLAY

The Heidrun Radio Relay leverages on the Harris Embedded Modular Radio (EMR) and supports the current Harris radio network assets operating on the STNW and ANW2-C.

An intuitive user interface together with easy operational practice makes the Heidrun Radio Relay user-friendly. The fully autonomous system basically runs itself when activated.